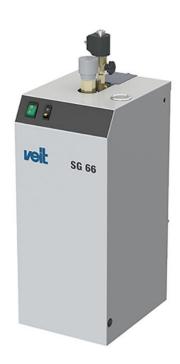

## Veit Steam Generator SG 66, SG 66 MF

## SG 66 MF Advantages:

- 2.2 kW 230 V for 3.0 kg steam/h, solenoid valve for connecting the iron
- Inexpensive compact steam generator with long-life stainless steel boiler
- Ideal for use in tailor shops
- Steam generated from tap water
- Steam generator and heating of iron can be controlled separately
- Electronic water level indicator with acoustic signal
- For refilling, pressure can be released quickly through venting
- Includes safety blow-down tank