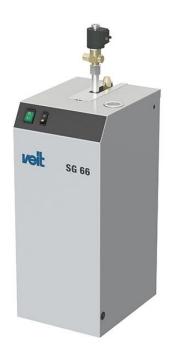

## Veit Steam Generator SG 66, SG 66 MF

## SG 66 Advantages:

- 2.2 kW 230 V for 3.0 kg steam/h, solenoid valve for connection the iron
- Compact steam generator with long-life stainless steel boiler
- Automatic water feed-in through built-in pump (for direct water connection or feedwater tank)
- Acoustical and optical water level indicator
- Safety features same as SG 67
- No direct water connection necessary
- Includes safety blow-down tank