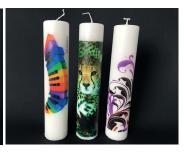

3sixty is ideal for producing smooth gradients and lifelike images on cylindrical objects that other printing technologies does not come close to.

#### 3sixty supports:

- Multilayer full color print
- White ink for full coverage on dark products
- Primer for better adhesion (optional)
- Varnish for more effect (optional)
- 360° seamless printing

| Specification         | 3sixty 5 color                                                      | 3sixty 6 color                                                      | 3sixty 7 color                                                      |
|-----------------------|---------------------------------------------------------------------|---------------------------------------------------------------------|---------------------------------------------------------------------|
| Print                 | CMYK+White                                                          | CMYK+White+Varnish                                                  | CMYK+White+Primer+Varnish                                           |
| Print length          | Up to 220 mm                                                        | Up to 220 mm                                                        | Up to 220 mm                                                        |
| Resolution            | 1200 x 900 dpi                                                      | 1200 x 900 dpi                                                      | 1200 x 900 dpi                                                      |
| Maximum product       | Cylindrical bottle from 110 - 270 mm length<br>Diameter 40 - 120 mm | Cylindrical bottle from 110 - 270 mm length<br>Diameter 40 - 120 mm | Cylindrical bottle from 110 - 270 mm length<br>Diameter 40 - 120 mm |
| Printhead             | 3 pcs RICOH Gen 4                                                   | 4 pcs RICOH Gen 4                                                   | 4 pcs RICOH Gen 4                                                   |
| Ink                   | UV-LED ink, bulk system with circulation                            | UV-LED ink, bulk system with circulation                            | UV-LED ink, bulk system with circulation                            |
| Software              | Color PRINT RIP                                                     | Color PRINT RIP                                                     | Color PRINT RIP                                                     |
| Operating environment | Room temperature: 16° C to 28° C<br>Humidity: 40-70 % (Recommended) | Room temperature: 16° C to 28° C<br>Humidity: 40-70 % (Recommended) | Room temperature: 16° C to 28° C<br>Humidity: 40-70 % (Recommended) |