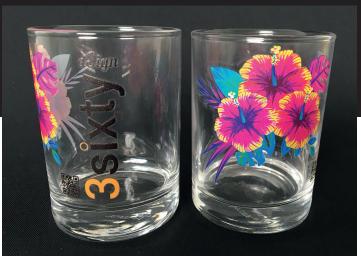

## Turn bottles to pure profit

3sixty is an extremely fast UV-LED printer completely built for direct printing on cylindrical and coneformed objects such as bottles, thermoses or cans.

Using eco friendly UV-LED technology, 3sixty offers ability to print on a wide range of materials including metal, glass, paper, wood and plastic.

3sixty is ideal for producing smooth gradients and lifelike images on cylindrical objects that other printing technologies does not come close to.