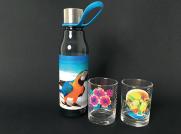

## Turn bottles to pure profit

3sixty is an extremely fast UV-LED printer completely built for direct printing on cylindrical and coneformed objects such as bottles, thermoses or cans.

Using eco friendly UV-LED technology, 3sixty offers ability to print on a wide range of materials including metal, glass, paper, wood and plastic.

3sixty is ideal for producing smooth gradients and lifelike images on cylindrical objects that other printing technologies does not come close to.