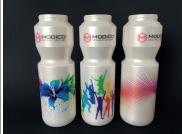

## Turn bottles to pure profit

3sixty is an extremely fast UV-LED printer completely built for direct printing on cylindrical and coneformed objects such as bottles, thermoses or cans.

Using eco friendly UV-LED technology, 3sixty offers ability to print on a wide range of materials including metal, glass, paper, wood and plastic.

3sixty is ideal for producing smooth gradients and lifelike images on cylindrical objects that other printing technologies does not come close to.