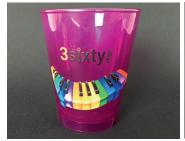

## Turn bottles to pure profit

3sixty is an extremely fast UV-LED printer completely built for direct printing on cylindrical and coneformed objects such as bottles, thermoses or cans.

Using eco friendly UV-LED technology, 3sixty offers ability to print on a wide range of materials including metal, glass, paper, wood and plastic.

3sixty is ideal for producing smooth gradients and lifelike images on cylindrical objects that other printing technologies does not come close to.