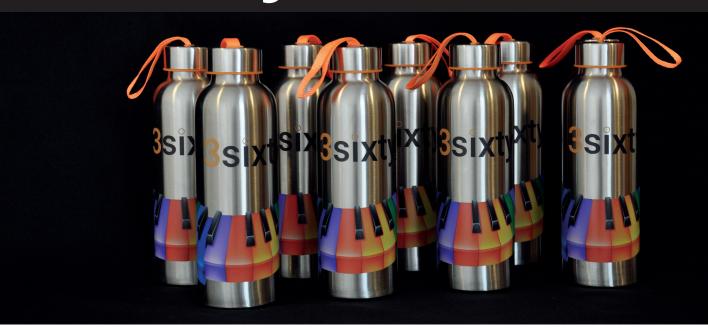

## Turn bottles to pure profit

3sixty is an extremely fast UV-LED printer completely built for direct printing on cylindrical and coneformed objects such as bottles, thermoses or cans.

Using eco friendly UV-LED technology, 3sixty offers ability to print on a wide range of materials including metal, glass, paper, wood and plastic.

3sixty produces crisp sharp print around the bottle even at high speed printing up to 1200 x 900 dpi. The simplified workflow provides everyone with high requirements to speed and print quality. 3sixty is the most powerful bottle-printer on the market today.

3sixty is ideal for producing smooth gradients and lifelike images on cylindrical objects that other printing technologies does not come close to.