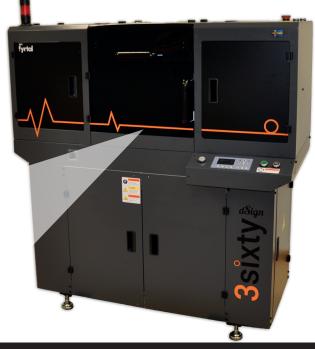

With our 3sixty printer we are at the top edge of the industry and our machine has several smart innovations built-in, which set apart the limits of the current print industry and creates entirely new opportunities for you and your production.

3sixty produces crisp sharp print around the bottle even at high speed printing up to 1200 x 900 dpi. The simplified workflow provides everyone with high requirements to speed and print quality. 3sixty is the most powerful bottle-printer on the market today.

#### 3sixty supports:

- Multilayer full color print
- White ink for full coverage on dark products
- Primer for better adhesion (optional)
- Varnish for more effect (optional)
- 360° seamless printing

| Specification         | 3sixty 5 color                                                      | 3sixty 6 color                                                      | 3sixty 7 color                                                      |
|-----------------------|---------------------------------------------------------------------|---------------------------------------------------------------------|---------------------------------------------------------------------|
| Print                 | CMYK+White                                                          | CMYK+White+Varnish                                                  | CMYK+White+Primer+Varnish                                           |
| Print length          | Up to 220 mm                                                        | Up to 220 mm                                                        | Up to 220 mm                                                        |
| Resolution            | 1200 x 900 dpi                                                      | 1200 x 900 dpi                                                      | 1200 x 900 dpi                                                      |
| Maximum product       | Cylindrical bottle from 110 - 270 mm length<br>Diameter 40 - 120 mm | Cylindrical bottle from 110 - 270 mm length<br>Diameter 40 - 120 mm | Cylindrical bottle from 110 - 270 mm length<br>Diameter 40 - 120 mm |
| Printhead             | 3 pcs RICOH Gen 4                                                   | 4 pcs RICOH Gen 4                                                   | 4 pcs RICOH Gen 4                                                   |
| Ink                   | UV-LED ink, bulk system with circulation                            | UV-LED ink, bulk system with circulation                            | UV-LED ink, bulk system with circulation                            |
| Software              | Color PRINT RIP                                                     | Color PRINT RIP                                                     | Color PRINT RIP                                                     |
| Operating environment | Room temperature: 16° C to 28° C<br>Humidity: 40-70 % (Recommended) | Room temperature: 16° C to 28° C<br>Humidity: 40-70 % (Recommended) | Room temperature: 16° C to 28° C<br>Humidity: 40-70 % (Recommended) |