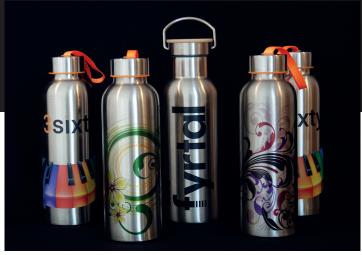

# 3sixty §

## Turn bottles to pure profit

3sixty is an extremely fast UV-LED printer completely built for direct printing on cylindrical and coneformed objects such as bottles, thermoses or cans.

Using eco friendly UV-LED technology, 3sixty offers ability to print on a wide range of materials including metal, glass, paper, wood and plastic.

3sixty produces crisp sharp print around the bottle even at high speed printing up to 1200 x 900 dpi. The simplified workflow provides everyone with high requirements to speed and print quality. 3sixty is the most powerful bottle-printer on the market today.

3sixty is ideal for producing smooth gradients and lifelike images on cylindrical objects that other printing technologies does not come close to.